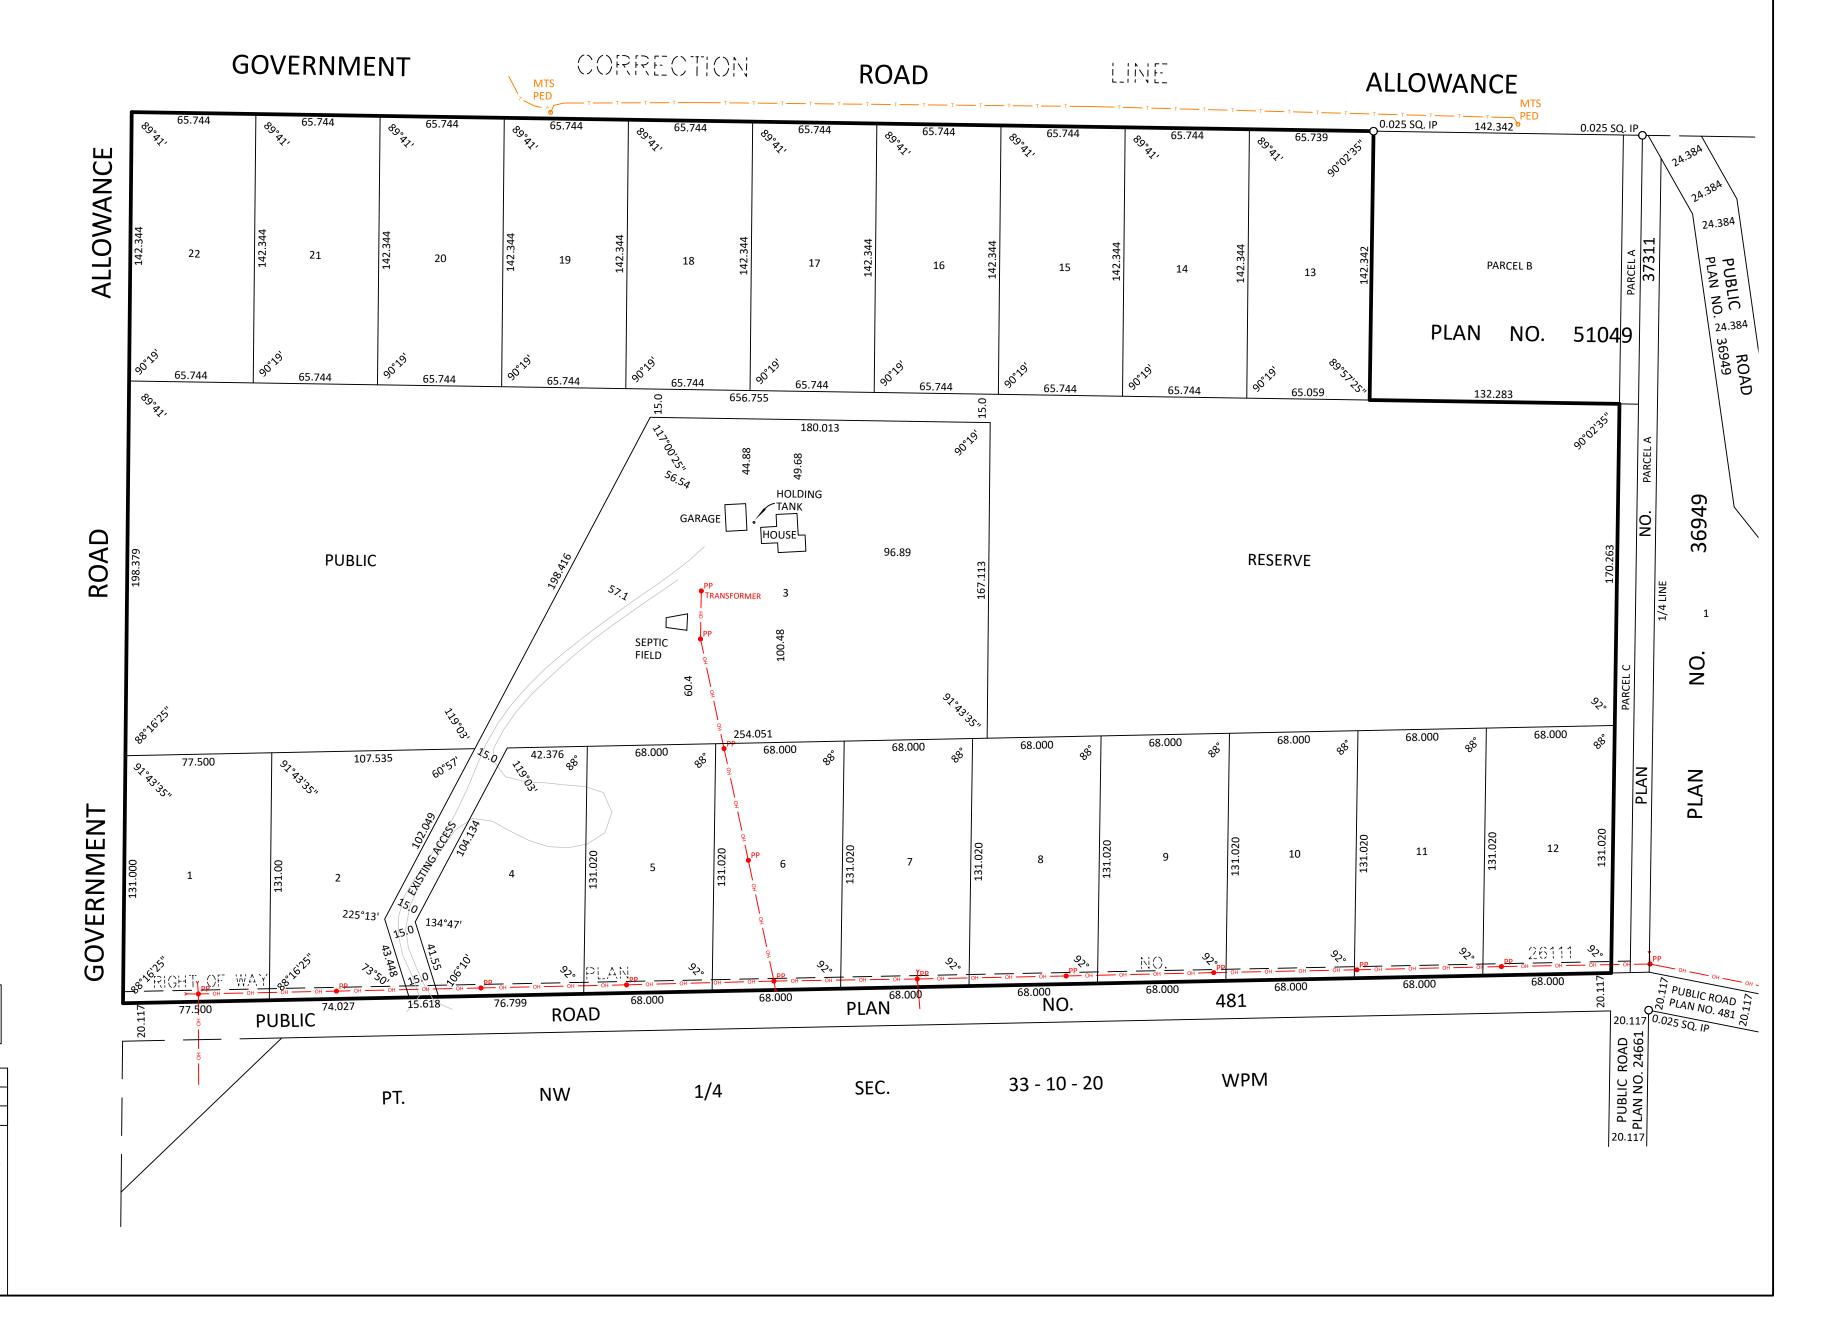

-------------------------------------|
| Draw    | ving File No.                                                                             | 230409_R2_CM                                                                        |
| Field   | book_Page                                                                                 | 59_90                                                                               |
| BRANI   | RICHMOND SURV<br>5B - 457 - 9TH STREET<br>DON. MB R7A 1K2<br>!04)761-0178<br>WWW.RICHMONI | 102 SASKATCHEWAN AVENUE EAST<br>PORTAGE LA PRAIRIE. MB R1N 0L1<br>TEL:(204)856-0178 |
| See 1.0 | RICHA<br>S U R                                                                            | MOND<br>V E Y S                                                                     |



**METRIC** 

#### **RM** of Whitehead Map 3 - Minor Policy Areas RGE 22 RGE 21 Assiniboine River **TWP 10** 455) TWP 9 TWP 9 (349) Legend RGE 22 RGE 21 RGE 20 PTH 110 Concept Municipal Boundary **Minor Policy Areas** \_\_ PTH 1A Interprovincial Highway Agricultural Whitehead Wards (Re-alignment) Provincial Road Future Growth Area Projection: NAD 83, UTM Zone 14N Waste Disposal Site Data Source: Province of Manitoba -- PTH110 Kilometers Municipal Roads Natural Lands Waste Buffer Zone Date Created: August 27, 2018 (Concept) Watercourses Note: All boundaries and locations for --- Railway Rural Residential general reference only Waterbodies Aggregate Aggregate Urban

Development Plan Amendment Request | Page - 45

10.4 Development Plan Amendment - Jamie & Lisa Suski

**RM** of Whitehead

# M