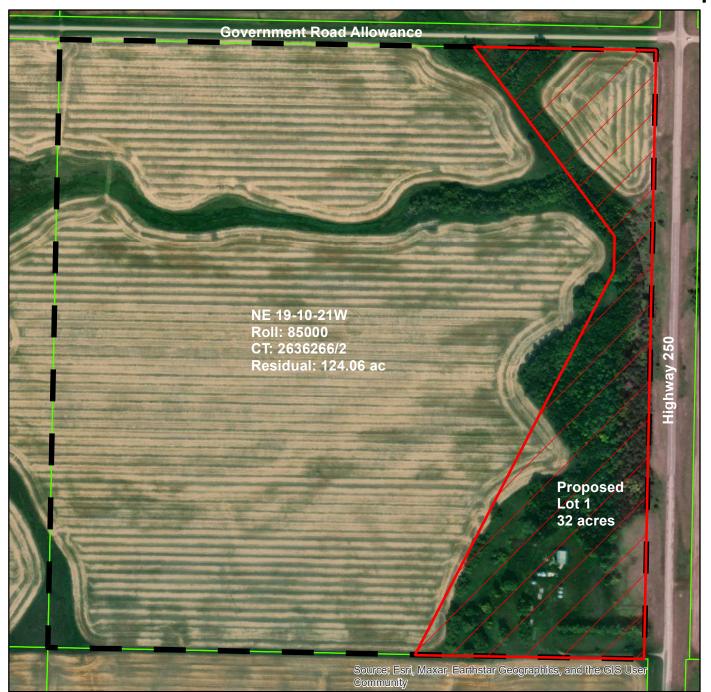

# Intent of Subdivision:

This proposed subdivision intends to separate the existing farmyard that contains a dwelling and some bins from the rest of the agricultural land in order to sell the agricultural land. The proposed yard is somewhat large at 32 acres and includes some land that appears to be cultivated. According to the application, the lot with the residence will continue to serve as the yardsite for the owner in conjunction with their ongoing operations Access to the yardsite is onto provincial road 250 and the residual land does not appear to have an established approach. The yardsite is serviced by a holding tank and by piped water.

#### R.M. of Whitehead Zoning By-law:

| Lot Description | Zone | Minimum<br>Requirements           | Proposed Site<br>Area | Proposed Site<br>Width | Action Required (Variance, Conditional Use)                                       |
|-----------------|------|-----------------------------------|-----------------------|------------------------|-----------------------------------------------------------------------------------|
| Proposed Lot 1  | "AG" | Area 2-10 acres<br>Width 200 feet | 31.3 acres            | 2640 feet              | Conditional Use for<br>the non-farm<br>dwelling site<br>Variance for site<br>area |
| Residual Area   | "AG" | Area 80 acres<br>Width 1000 feet  | 124.06 acres          | adequate               |                                                                                   |

#### Notes:

Registered Owner(s): AJC Fergusson Farms

Ltd.

Certificate(s) of Title: 2636266/2

Roll No(s): 85000

Existing Property: 156.06 ac

Proposed Subdivision: 32 ac

Residual Land: 124.06 ac

#### Notes:

Registered Owner(s): AJC Fergusson Farms

Ltd

Certificate(s) of Title: 2636266/2

Roll No(s): 85000

Existing Property: 156.06 ac

Proposed Subdivision: 32 ac

Residual Land: 124.06 ac