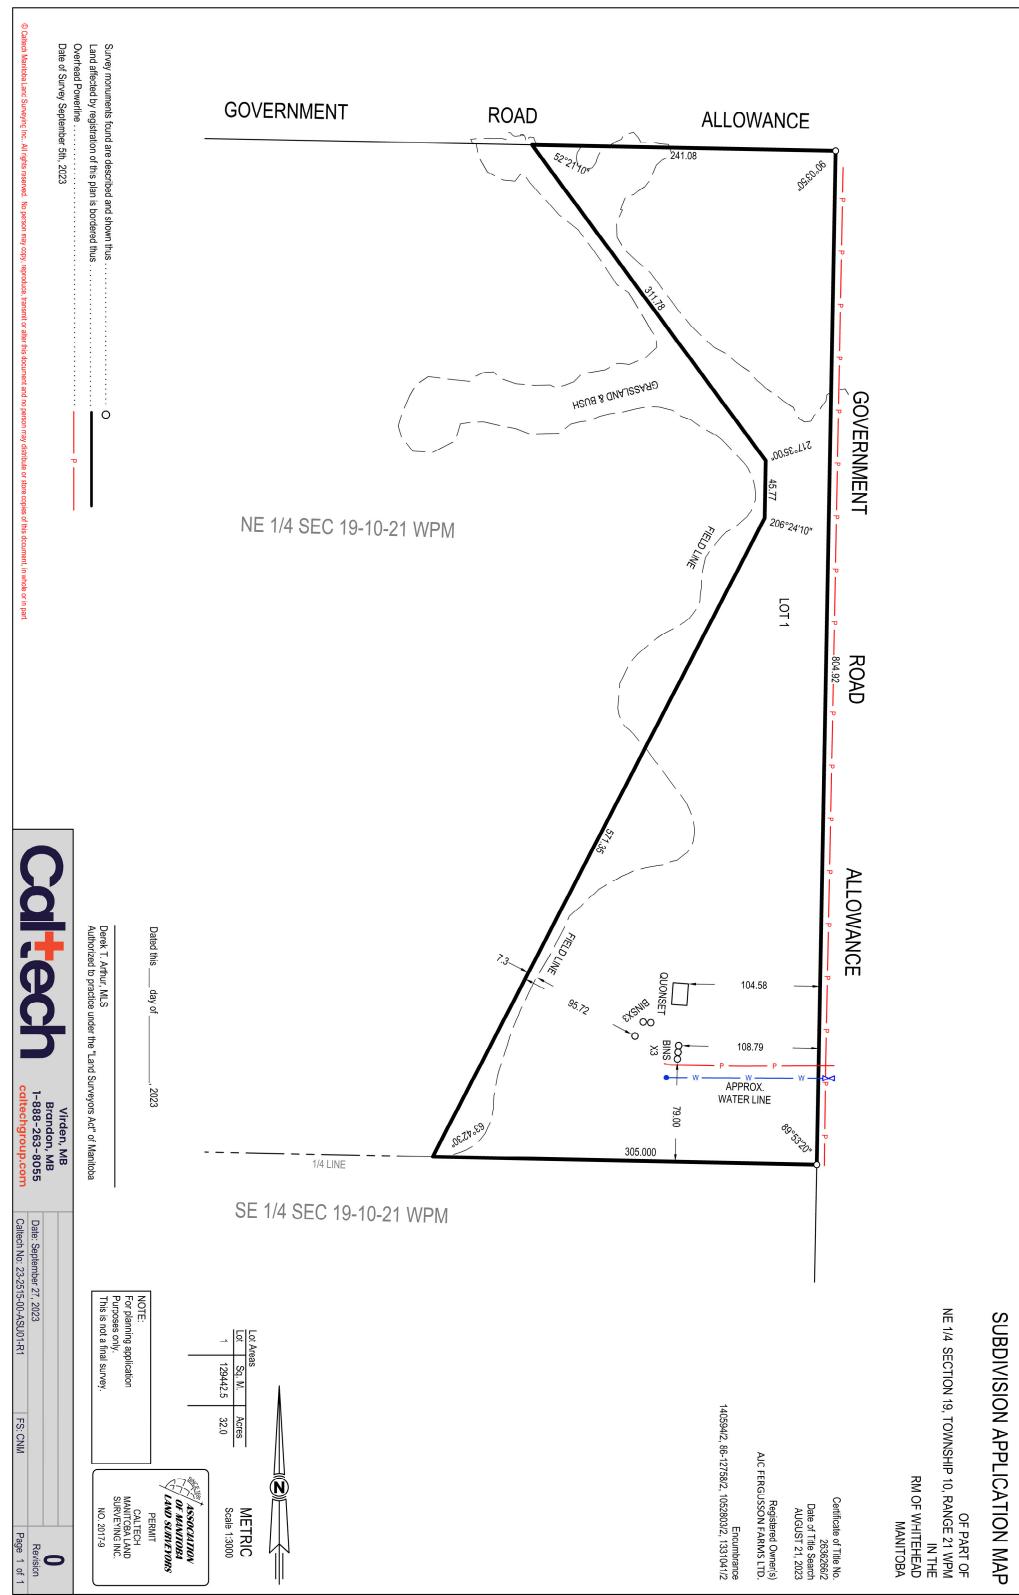

# Intent of Subdivision:

This proposed subdivision intends to separate the existing farmyard that contains a dwelling and some bins from the rest of the agricultural land in order to sell the agricultural land. The proposed yard is somewhat large at 32 acres and includes some land that appears to be cultivated. According to the application, the lot with the residence will continue to serve as the yardsite for the owner in conjunction with their ongoing operations Access to the yardsite is onto provincial road 250 and the residual land does not appear to have an established approach. The yardsite is serviced by a holding tank and by piped water.

#### R.M. of Whitehead Zoning By-law:

| Lot Description | Zone | Minimum<br>Requirements           | Proposed Site<br>Area | Proposed Site<br>Width | Action Required (Variance, Conditional Use)                                       |
|-----------------|------|-----------------------------------|-----------------------|------------------------|-----------------------------------------------------------------------------------|
| Proposed Lot 1  | "AG" | Area 2-10 acres<br>Width 200 feet | 31.3 acres            | 2640 feet              | Conditional Use for<br>the non-farm<br>dwelling site<br>Variance for site<br>area |
| Residual Area   | "AG" | Area 80 acres<br>Width 1000 feet  | 124.06 acres          | adequate               |                                                                                   |

#### Notes:

Registered Owner(s): AJC Fergusson Farms

Ltd.

Certificate(s) of Title: 2636266/2

Roll No(s): 85000

Existing Property: 156.06 ac

Proposed Subdivision: 32 ac

Residual Land: 124.06 ac

#### Notes:

Registered Owner(s): AJC Fergusson Farms

Ltd

Certificate(s) of Title: 2636266/2

Roll No(s): 85000

Existing Property: 156.06 ac

Proposed Subdivision: 32 ac

Residual Land: 124.06 ac