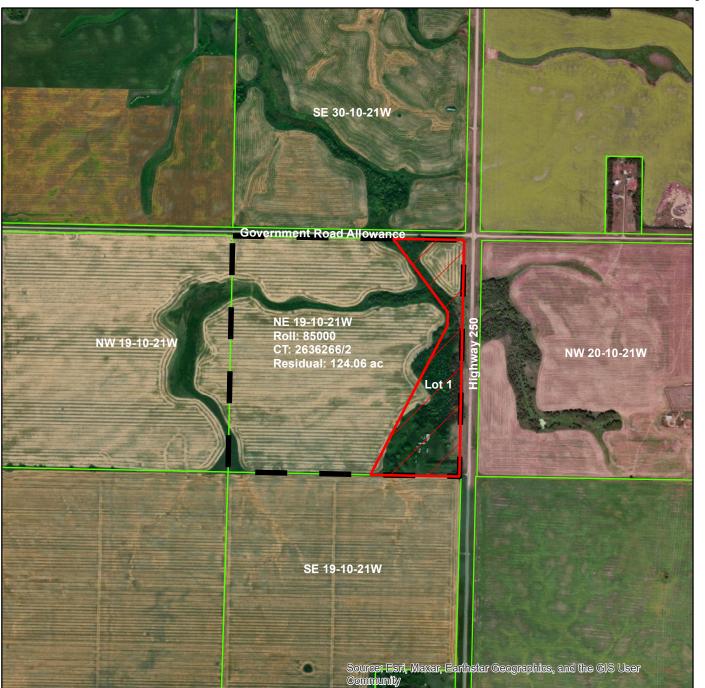

# Intent of Subdivision:

This proposed subdivision intends to separate the existing farmyard that contains a dwelling and some bins from the rest of the agricultural land in order to sell the agricultural land. The proposed yard is somewhat large at 32 acres and includes some land that appears to be cultivated. According to the application, the lot with the residence will continue to serve as the yardsite for the owner in conjunction with their ongoing operations Access to the yardsite is onto provincial road 250 and the residual land does not appear to have an established approach. The yardsite is serviced by a holding tank and by piped water.

#### R.M. of Whitehead Zoning By-law:

| Lot Description | Zone | Minimum<br>Requirements           | Proposed Site<br>Area | Proposed Site<br>Width | Action Required (Variance, Conditional Use)                                       |
|-----------------|------|-----------------------------------|-----------------------|------------------------|-----------------------------------------------------------------------------------|
| Proposed Lot 1  | "AG" | Area 2-10 acres<br>Width 200 feet | 31.3 acres            | 2640 feet              | Conditional Use for<br>the non-farm<br>dwelling site<br>Variance for site<br>area |
| Residual Area   | "AG" | Area 80 acres<br>Width 1000 feet  | 124.06 acres          | adequate               |                                                                                   |

#### Notes:

Registered Owner(s): AJC Fergusson Farms

Ltd.

Certificate(s) of Title: 2636266/2

Roll No(s): 85000

Existing Property: 156.06 ac

Proposed Subdivision: 32 ac

Residual Land: 124.06 ac

#### Notes:

Registered Owner(s): AJC Fergusson Farms

Ltd

Certificate(s) of Title: 2636266/2

Roll No(s): 85000

Existing Property: 156.06 ac

Proposed Subdivision: 32 ac

Residual Land: 124.06 ac