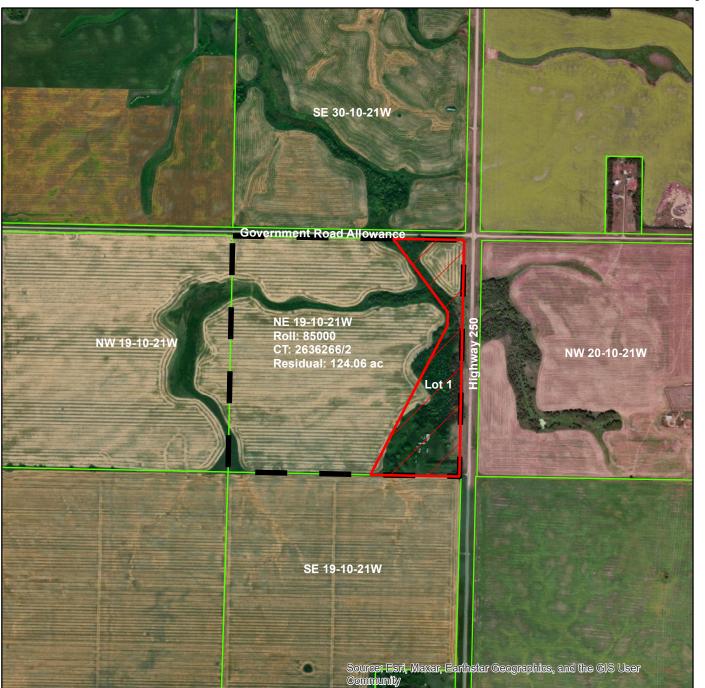

# Proposed Subdivision- Whitehead (RM)

# NE 19-10-21W

# Legend

Proposed Subdivision

Existing Property

File Number:

Date: November 6, 2023

4202-23-8583

#### Applicant:

Meighan Haddad LLP (Warren Barber)

#### Notes:

Registered Owner(s): AJC Fergusson Farms

Ltd.

Certificate(s) of Title: 2636266/2

Roll No(s): 85000

Existing Property: 156.06 ac

Proposed Subdivision: 32 ac

Residual Land: 124.06 ac

Development Plan: Agricultural

Zoning By-Law: AG - Agricultural General

PLEASE SEE THE SUBDIVISION APPLICATION MAP FOR FURTHER DETAILS.