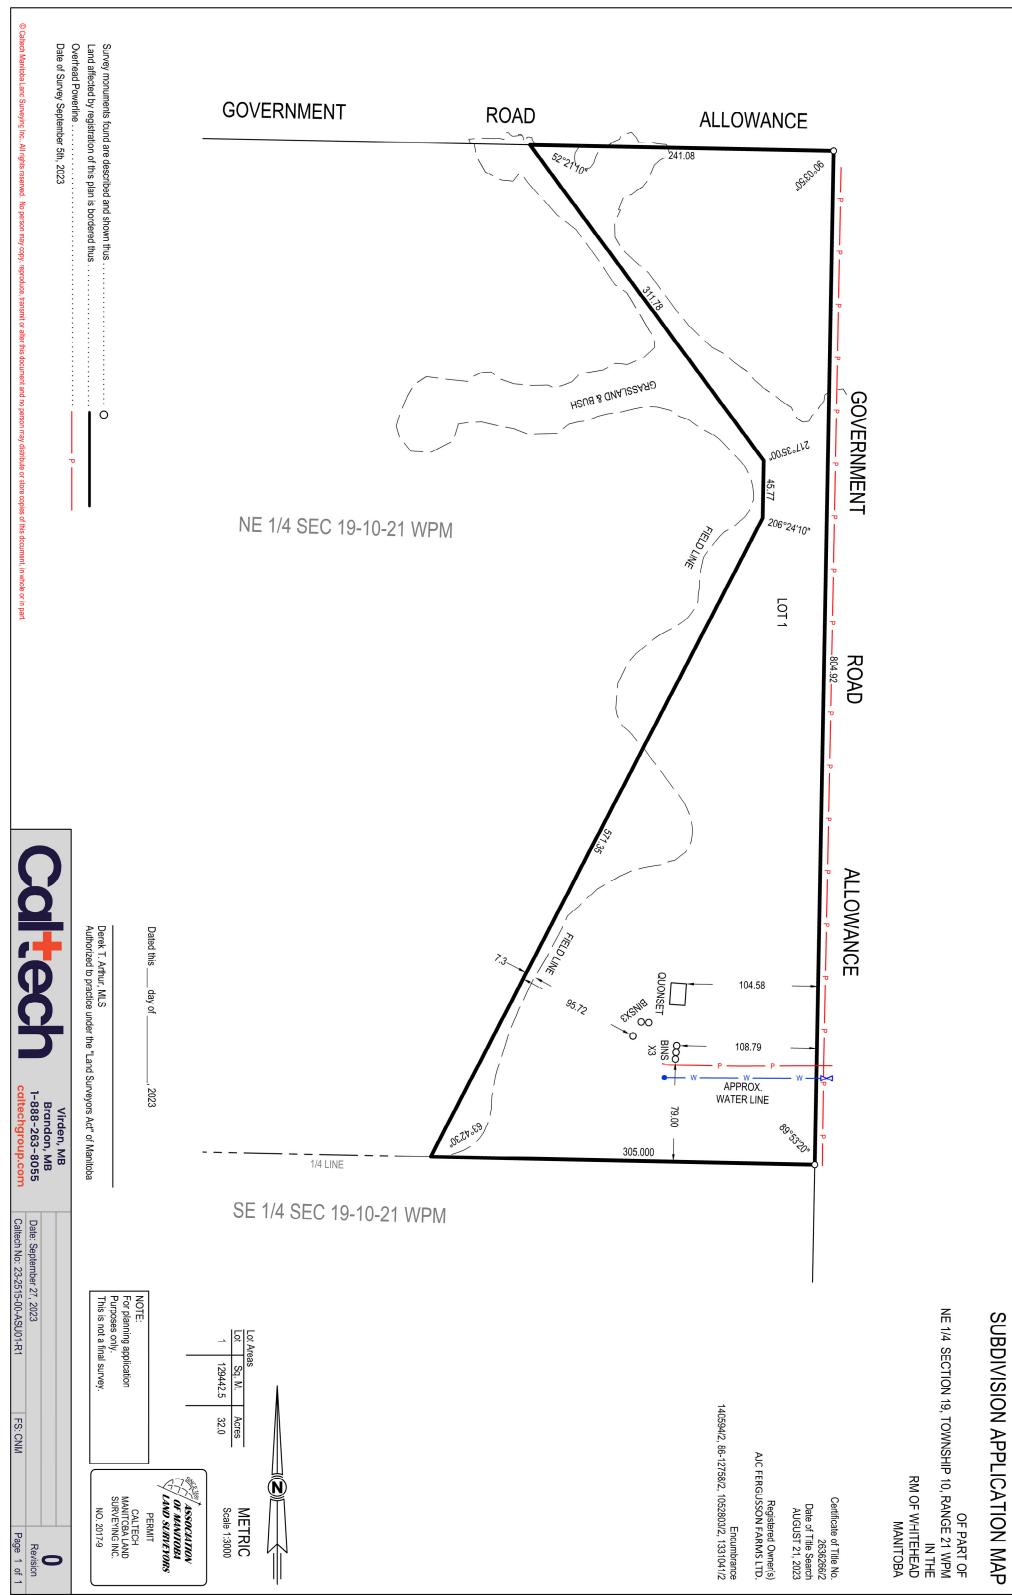

# Proposed Subdivision- Whitehead (RM)

# NE 19-10-21W

# Legend

Proposed Subdivision

Existing Property

File Number:

Date: November 6, 2023

4202-23-8583

#### Applicant:

Meighan Haddad LLP (Warren Barber)

#### Notes:

Registered Owner(s): AJC Fergusson Farms

Ltd.

Certificate(s) of Title: 2636266/2

Roll No(s): 85000

Existing Property: 156.06 ac

Proposed Subdivision: 32 ac

Residual Land: 124.06 ac

Development Plan: Agricultural

Zoning By-Law: AG - Agricultural General

PLEASE SEE THE SUBDIVISION APPLICATION MAP FOR FURTHER DETAILS.

# Intent of Subdivision:

This proposed subdivision intends to separate the existing farmyard that contains a dwelling and some bins from the rest of the agricultural land in order to sell the agricultural land. The proposed yard is somewhat large at 32 acres and includes some land that appears to be cultivated. According to the application, the lot with the residence will continue to serve as the yardsite for the owner in conjunction with their ongoing operations Access to the yardsite is onto provincial road 250 and the residual land does not appear to have an established approach. The yardsite is serviced by a holding tank and by piped water.

#### R.M. of Whitehead Zoning By-law:

| Lot Description | Zone | Minimum<br>Requirements           | Proposed Site<br>Area | Proposed Site<br>Width | Action Required (Variance, Conditional Use)                                       |
|-----------------|------|-----------------------------------|-----------------------|------------------------|-----------------------------------------------------------------------------------|
| Proposed Lot 1  | "AG" | Area 2-10 acres<br>Width 200 feet | 31.3 acres            | 2640 feet              | Conditional Use for<br>the non-farm<br>dwelling site<br>Variance for site<br>area |
| Residual Area   | "AG" | Area 80 acres<br>Width 1000 feet  | 124.06 acres          | adequate               |                                                                                   |