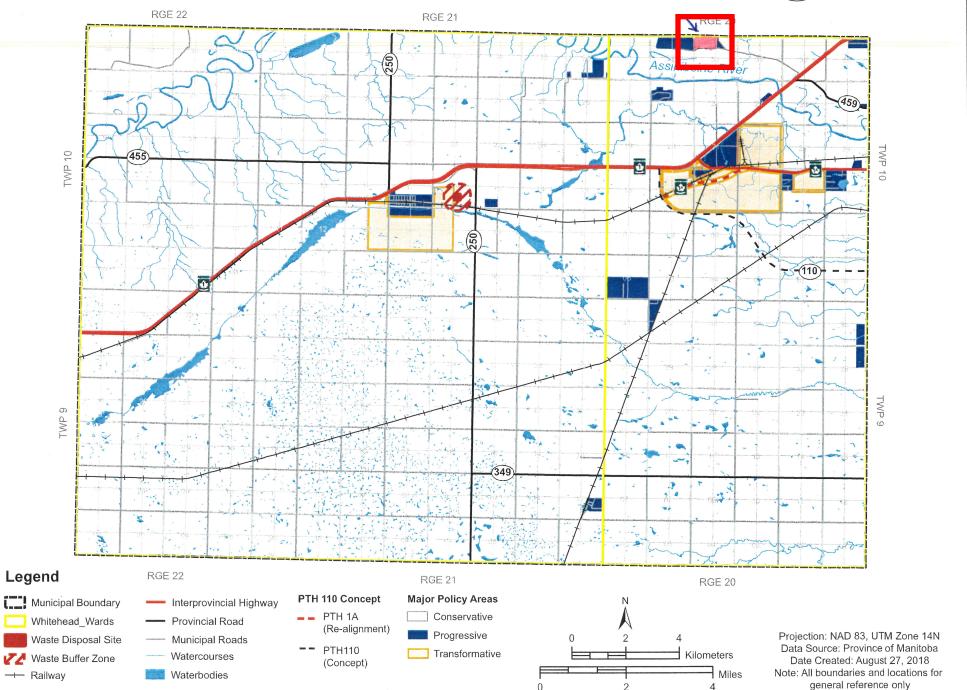

tehead Map 3 - Minor Policy Areas RGE 22 RGE 21 Assiniboine River **TWP 10** 455) TWP 9 TWP 9 (349) Legend RGE 22 RGE 21 RGE 20 PTH 110 Concept Municipal Boundary **Minor Policy Areas** \_\_ PTH 1A Interprovincial Highway Agricultural Whitehead Wards (Re-alignment) Provincial Road Future Growth Area Projection: NAD 83, UTM Zone 14N Waste Disposal Site Data Source: Province of Manitoba -- PTH110 Kilometers Municipal Roads Natural Lands Waste Buffer Zone Date Created: August 27, 2018 (Concept) Watercourses Note: All boundaries and locations for --- Railway Rural Residential general reference only Waterbodies Aggregate Aggregate Urban

Development Plan Amendment Request | Page - 45

10.4 Development Plan Amendment - Jamie & Lisa Suski

**RM** of Whitehead

# Map 2 - Major Policy Areas









| MUNICIPALITY (                                                                              | OF BRENDA-WASKADA                                                                                                        |
|---------------------------------------------------------------------------------------------|--------------------------------------------------------------------------------------------------------------------------|
| Resolution No. 71- 2024                                                                     | May 6, 2024                                                                                                              |
| Moved by CouncillorA.Van Steelandt                                                          |