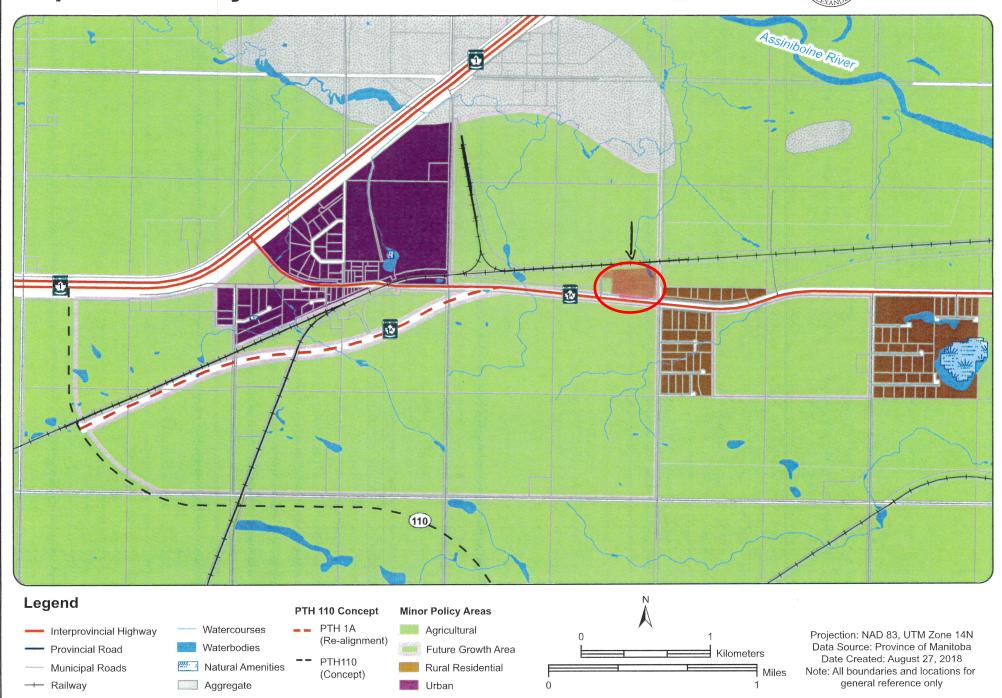

access to existing watermains (or being capable of being serviced), by being contiguous with existing rural residential development, by being close to existing transportation infrastructure, and not being vulnerable to overland drainage problems (due to the positive drainage of the lands).

This small low producing agricultural land, being fragmented by transportation routes and being partially unusable due to the wetlands, in conjunction with being adjacent to existing rural residential development, makes it ideal for rural residential development. If you have any questions or require additional information, please contact the undersigned.

Yours truly,

BURNS MAENDEL CONSULTING ENGINEERS LTD.

Daniel Burns Civil Engineer



#### **RM** of Whitehead

# **Map 5 - Kemnay Precinct**









### SUBDIVISION APPLICATION MAP

OF PART OF

NW 1/4 SEC. 33, TWP. 10, RGE. 20 WPM

#### RURAL MUNICIPALITY OF WHITEHEAD

All distances are in metres and may be converted to feet by multiplying by 3.28084. Survey Monuments found on the ground are shown thus \_\_\_\_ \_\_ \_\_ O All plans referred to are on record in the Brandon Land Titles Office. Scale: 1:2000

CERTIFICATE OF TITLE NO. 2834166

DATE OF TITLE SEARCH 2023-11-10

REGISTERED OWNER(S): Lisa Marie Suski

LEGAL DESCRIPTION:

All that portion of the NW 1/4 of Section 33-10-20 WPM

Lying to the North of the Nly limit of Road Plan 481 BITO

Lying to the North of the Nly limit of Road Plan 481 BLTO Exc Firstly: Road Plan 24661 BLTO Secondly: Plan 51049 BLTO and Thirdly: all mines and minerals other than coal as set

forth in Transf